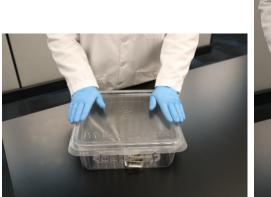

| Instructions for Using Product |                                               |                         |
|--------------------------------|-----------------------------------------------|-------------------------|
| Description of Use(s)          | To safely transport contaminated items to the | e decontamination room. |
| Preparation for Use            | N/A                                           |                         |
| Diagrams (drawings, pictures)  |                                               |                         |
|                                | Figure 1                                      | Figure 1a               |
|                                |                                               |                         |
|                                | Figure 2                                      | Figure 2a               |

Figure 2b

Figure 2c

Figure 3

Figure 3a

Figure 4

Figure 4a

Figure 4b

|                                   | Figure 4c                                                                                                                                                                                                                                                                                                                                                                                                                                                                                                                                                                                                                                                                                                                                                          |  |
|-----------------------------------|--------------------------------------------------------------------------------------------------------------------------------------------------------------------------------------------------------------------------------------------------------------------------------------------------------------------------------------------------------------------------------------------------------------------------------------------------------------------------------------------------------------------------------------------------------------------------------------------------------------------------------------------------------------------------------------------------------------------------------------------------------------------|--|
|                                   |                                                                                                                                                                                                                                                                                                                                                                                                                                                                                                                                                                                                                                                                                                                                                                    |  |
| Steps for Use of Product          | <ol> <li>Place contaminated item(s) in the tray. (Fig. 1, 1a).</li> <li>Place lid onto the tray.         <ul> <li>a. Press down with your hands on the rim of the lid for a secure closure around the rim of the tray. (Fig. 2, 2a, 2b, 2c).</li> <li>b. Check all areas of the lid to ensure it is sealed prior to transportation. (Fig. 3, 3a).</li> </ul> </li> <li>To open the transport tray, place your thumb and index fingers of both hands on the "Lift" and "Hold" tabs shown on the lid and the tray. (Fig 4, 4a, 4b, 4c).</li> <li>With your thumb and index finger, lift the lid up while your other thumb and index finger continue to hold the tray. (Fig. 5, 5a).</li> <li>NOTE: All pictures are shown with and without a wire basket.</li> </ol> |  |
| Interpretation of Test Results    | N/A                                                                                                                                                                                                                                                                                                                                                                                                                                                                                                                                                                                                                                                                                                                                                                |  |
| Contraindications of Test Results | N/A                                                                                                                                                                                                                                                                                                                                                                                                                                                                                                                                                                                                                                                                                                                                                                |  |
| Documentation                     | N/A                                                                                                                                                                                                                                                                                                                                                                                                                                                                                                                                                                                                                                                                                                                                                                |  |
| Special Warnings and Cautions     | N/A                                                                                                                                                                                                                                                                                                                                                                                                                                                                                                                                                                                                                                                                                                                                                                |  |
| Disposal                          | Single use. Handle in compliance with facility policy for contaminated recyclable items.                                                                                                                                                                                                                                                                                                                                                                                                                                                                                                                                                                                                                                                                           |  |