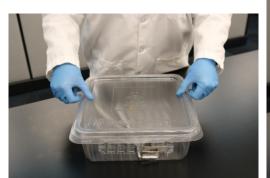

| Instructions for Using Product |                                               |                         |
|--------------------------------|-----------------------------------------------|-------------------------|
| Description of Use(s)          | To safely transport contaminated items to the | e decontamination room. |
| Preparation for Use            | N/A                                           |                         |
| Diagrams (drawings, pictures)  |                                               |                         |
|                                | Figure 1                                      | Figure 1a               |
|                                |                                               |                         |
|                                | Figure 2                                      | Figure 2a               |

Figure 2b

Figure 2c

Figure 3

Figure 3a

Figure 4

Figure 4a

Figure 4b

|                                   | Figure 4c                                                                                                                                                                                                                                                                                                                                                                                                                                                                                                                                                                                                                                                                                                                                                          |  |
|-----------------------------------|--------------------------------------------------------------------------------------------------------------------------------------------------------------------------------------------------------------------------------------------------------------------------------------------------------------------------------------------------------------------------------------------------------------------------------------------------------------------------------------------------------------------------------------------------------------------------------------------------------------------------------------------------------------------------------------------------------------------------------------------------------------------|--|
|                                   |                                                                                                                                                                                                                                                                                                                                                                                                                                                                                                                                                                                                                                                                                                                                                                    |  |
| Steps for Use of Product          | <ol> <li>Place contaminated item(s) in the tray. (Fig. 1, 1a).</li> <li>Place lid onto the tray.         <ul> <li>a. Press down with your hands on the rim of the lid for a secure closure around the rim of the tray. (Fig. 2, 2a, 2b, 2c).</li> <li>b. Check all areas of the lid to ensure it is sealed prior to transportation. (Fig. 3, 3a).</li> </ul> </li> <li>To open the transport tray, place your thumb and index fingers of both hands on the "Lift" and "Hold" tabs shown on the lid and the tray. (Fig 4, 4a, 4b, 4c).</li> <li>With your thumb and index finger, lift the lid up while your other thumb and index finger continue to hold the tray. (Fig. 5, 5a).</li> <li>NOTE: All pictures are shown with and without a wire basket.</li> </ol> |  |
| Interpretation of Test Results    | N/A                                                                                                                                                                                                                                                                                                                                                                                                                                                                                                                                                                                                                                                                                                                                                                |  |
| Contraindications of Test Results | N/A                                                                                                                                                                                                                                                                                                                                                                                                                                                                                                                                                                                                                                                                                                                                                                |  |
| Documentation                     | N/A                                                                                                                                                                                                                                                                                                                                                                                                                                                                                                                                                                                                                                                                                                                                                                |  |
| Special Warnings and Cautions     | N/A                                                                                                                                                                                                                                                                                                                                                                                                                                                                                                                                                                                                                                                                                                                                                                |  |
| Disposal                          | Single use. Handle in compliance with facility policy for contaminated recyclable items.                                                                                                                                                                                                                                                                                                                                                                                                                                                                                                                                                                                                                                                                           |  |