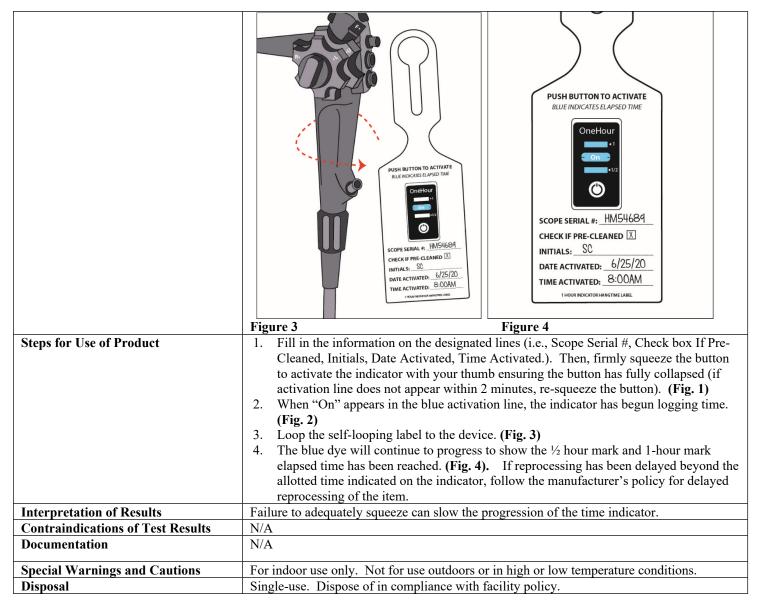

## Instructions for Use: Single-Use 1 Hour Indicator

| Brand Name of Product                | Single-Use 1 Hour Indicator                                                   |
|--------------------------------------|-------------------------------------------------------------------------------|
| Generic Name of Product              | 1 Hour Indicator                                                              |
| Product Code Number(s)               | HTK-1H2                                                                       |
| Intended Use                         | To monitor elapsed time and whether predefined elapsed time has been reached. |
| Range of Applications for Product    | N/A                                                                           |
| <b>Key Specifications of Product</b> | 1. 1-hour run-time.                                                           |
|                                      | 2. Push button activation on top of strip.                                    |
|                                      | 3. Non-toxic, latex-free, silicone free and PVC free.                         |
|                                      | 4. Adhesive is pressure sensitive (-40°C to 110°C).                           |
|                                      | 5. The 1-Hour timeline after activation has begun has an accuracy of +/-10%.  |