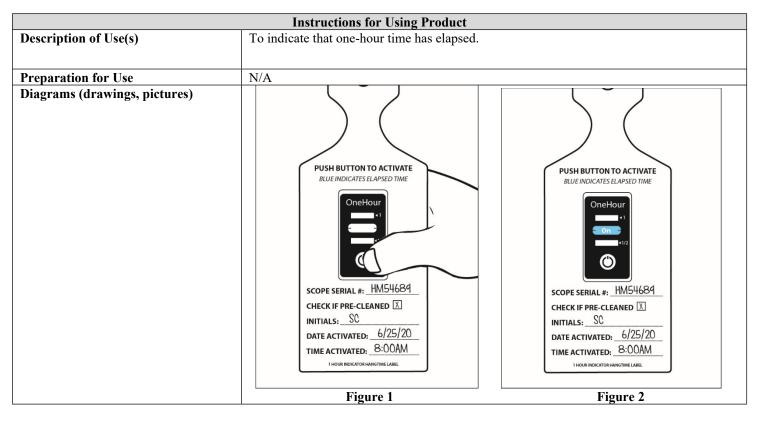

## Instructions for Use: Single-Use 1 Hour Indicator

| Brand Name of Product                | Single-Use 1 Hour Indicator                                                   |
|--------------------------------------|-------------------------------------------------------------------------------|
| Generic Name of Product              | 1 Hour Indicator                                                              |
| Product Code Number(s)               | HTK-1H2                                                                       |
| Intended Use                         | To monitor elapsed time and whether predefined elapsed time has been reached. |
| Range of Applications for Product    | N/A                                                                           |
| <b>Key Specifications of Product</b> | 1. 1-hour run-time.                                                           |
|                                      | 2. Push button activation on top of strip.                                    |
|                                      | 3. Non-toxic, latex-free, silicone free and PVC free.                         |
|                                      | 4. Adhesive is pressure sensitive (-40°C to 110°C).                           |
|                                      | 5. The 1-Hour timeline after activation has begun has an accuracy of +/-10%.  |