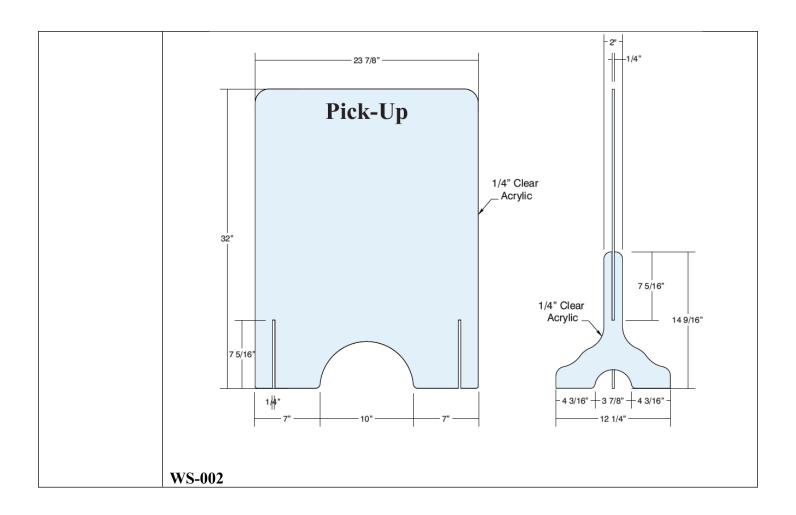

## Instructions for Use: Wellness Screens

| Brand Name of Product             | Wellness Screens                                                                                                                                                                                                         |                                                                                                                                                 |
|-----------------------------------|--------------------------------------------------------------------------------------------------------------------------------------------------------------------------------------------------------------------------|-------------------------------------------------------------------------------------------------------------------------------------------------|
| Generic Name of Product           | Wellness Screens                                                                                                                                                                                                         |                                                                                                                                                 |
| Product Code Number(s)            | WS-001, WS-002                                                                                                                                                                                                           |                                                                                                                                                 |
| Intended Use                      | Provide a see-through barrier with a pass-thr                                                                                                                                                                            | ough opening.                                                                                                                                   |
| Range of Applications for Product | Workstations, desks, receptions windows, et                                                                                                                                                                              | c.                                                                                                                                              |
| Key Specifications of Product     | <ul> <li>Crystal clear cast acrylic</li> <li>Heavy duty</li> <li>Free standing, portable</li> <li>Chemical resistant</li> </ul>                                                                                          |                                                                                                                                                 |
|                                   | <ul> <li>WS-001 (Pick-Up Style):</li> <li>32" H x 24" W</li> <li>Slits: 7 5/16" L</li> <li>Opening of slits: ½" W</li> <li>Clear acrylic: ½" thick</li> <li>7" W on each side of opening</li> <li>Arch: 10" W</li> </ul> | Acrylic Holder: - 14 9/16" H x 12 ½" W - Slits: 7 5/16" L - Opening of slits: ½" W - Clear acrylic: ½" thick - Legs: 4 3/6" W - Arch: 4" W      |
|                                   | WS-002 (Pick- Up Style):  • 32" H x 32" W  • Slits: 7 3/8" L  • Opening of slits: ¼" W  • Clear acrylic: ¼" thick  • 10" W on each side of opening  • Opening: 12" W x 7" H                                              | Acrylic Holder: - 12 9/16"H x 12 1/4" W - Slits: 5 3/8" L - Opening of slits: 1/4" W - Clear acrylic: 1/4" thick - Legs: 4 3/16" W - Arch: 4" W |

| Instructions for Using Product |                                                            |  |
|--------------------------------|------------------------------------------------------------|--|
| Description of                 | Provide a see-through barrier with a pass-through opening. |  |
| Use(s)                         |                                                            |  |
| Preparation for                |                                                            |  |
| Use                            |                                                            |  |
| Diagrams                       | WS-001                                                     |  |
| (drawings,                     |                                                            |  |
| pictures)                      |                                                            |  |