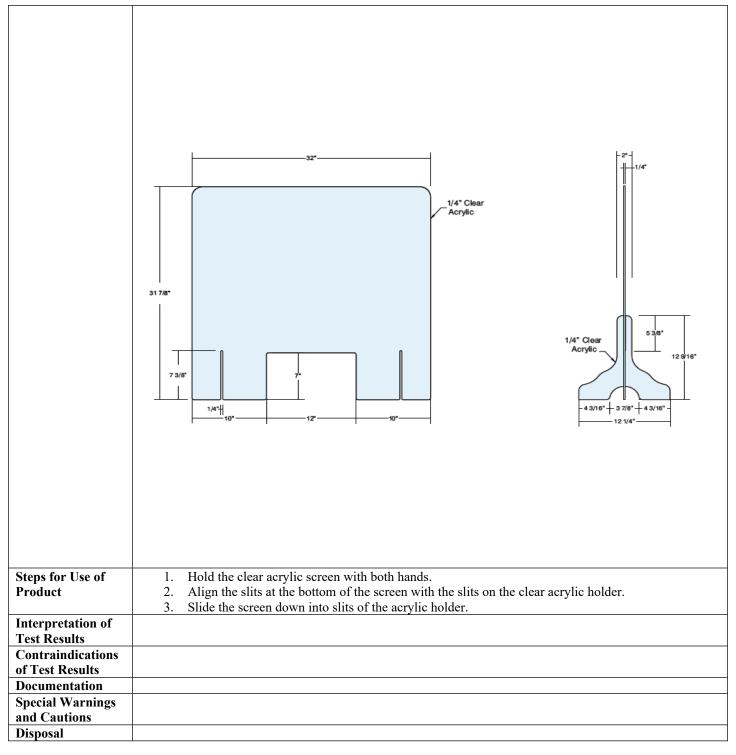

## Instructions for Use: Wellness Screens

| Brand Name of Product             | Wellness Screens                                                                                                                                                                                                         |                                                                                                                                                 |
|-----------------------------------|--------------------------------------------------------------------------------------------------------------------------------------------------------------------------------------------------------------------------|-------------------------------------------------------------------------------------------------------------------------------------------------|
| Generic Name of Product           | Wellness Screens                                                                                                                                                                                                         |                                                                                                                                                 |
| Product Code Number(s)            | WS-001, WS-002                                                                                                                                                                                                           |                                                                                                                                                 |
| Intended Use                      | Provide a see-through barrier with a pass-thr                                                                                                                                                                            | ough opening.                                                                                                                                   |
| Range of Applications for Product | Workstations, desks, receptions windows, et                                                                                                                                                                              | c.                                                                                                                                              |
| Key Specifications of Product     | <ul> <li>Crystal clear cast acrylic</li> <li>Heavy duty</li> <li>Free standing, portable</li> <li>Chemical resistant</li> </ul>                                                                                          |                                                                                                                                                 |
|                                   | <ul> <li>WS-001 (Pick-Up Style):</li> <li>32" H x 24" W</li> <li>Slits: 7 5/16" L</li> <li>Opening of slits: ½" W</li> <li>Clear acrylic: ½" thick</li> <li>7" W on each side of opening</li> <li>Arch: 10" W</li> </ul> | Acrylic Holder: - 14 9/16" H x 12 ½" W - Slits: 7 5/16" L - Opening of slits: ½" W - Clear acrylic: ½" thick - Legs: 4 3/6" W - Arch: 4" W      |
|                                   | WS-002 (Pick- Up Style):  • 32" H x 32" W  • Slits: 7 3/8" L  • Opening of slits: ¼" W  • Clear acrylic: ¼" thick  • 10" W on each side of opening  • Opening: 12" W x 7" H                                              | Acrylic Holder: - 12 9/16"H x 12 1/4" W - Slits: 5 3/8" L - Opening of slits: 1/4" W - Clear acrylic: 1/4" thick - Legs: 4 3/16" W - Arch: 4" W |