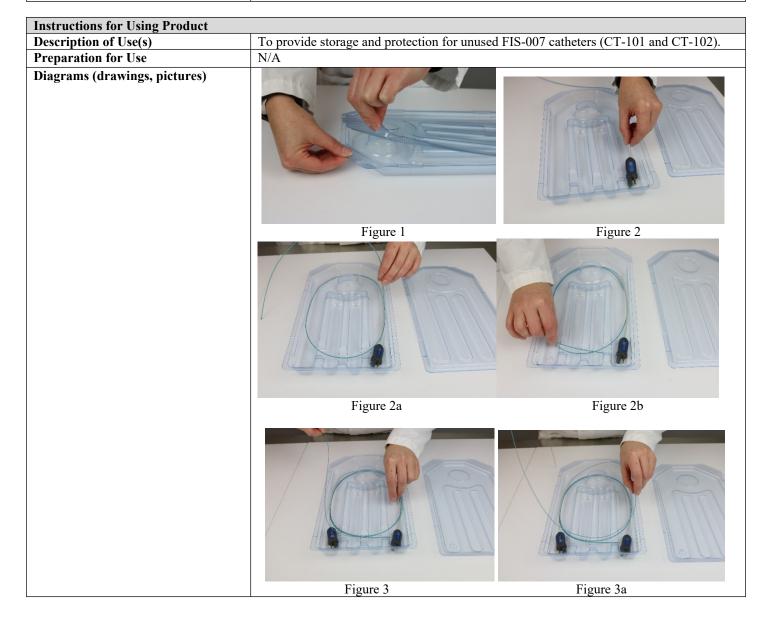

| C. C. H. CD. L.                   | Figure 3b Figure 4                                                                                                                                                                                                                                                                                                                                                                                                                                                                                                                                                                                                                                                                                                                                                                        |
|-----------------------------------|-------------------------------------------------------------------------------------------------------------------------------------------------------------------------------------------------------------------------------------------------------------------------------------------------------------------------------------------------------------------------------------------------------------------------------------------------------------------------------------------------------------------------------------------------------------------------------------------------------------------------------------------------------------------------------------------------------------------------------------------------------------------------------------------|
| Steps for Use of Product          | <ol> <li>Remove the lid from the base of the Storage &amp; Protection Tray (Fig. 1).</li> <li>Place the USB-C connector facing toward the front of the tray and the catheter into the outermost groove of the base. Lightly coil the catheter around the base of the tray and place the end of the catheter at the top of the tray. (Fig. 2, Fig. 2a, 2b).</li> <li>If there are two (2) catheters, place the USB-C connector on the opposite side of the tray and follow Step 2 when placing the second catheter into the Storage &amp; Protection Tray. (Fig. 3, Fig. 3a, 3b).</li> <li>Replace the lid back onto the base, and (with light pressure) press down on the lid to close. (Fig. 4).</li> <li>Note: The Storage &amp; Protection Tray can hold two (2) catheters.</li> </ol> |
| Interpretation of Test Results    | N/A                                                                                                                                                                                                                                                                                                                                                                                                                                                                                                                                                                                                                                                                                                                                                                                       |
| Contraindications of Test Results | N/A                                                                                                                                                                                                                                                                                                                                                                                                                                                                                                                                                                                                                                                                                                                                                                                       |
| Documentation                     | N/A                                                                                                                                                                                                                                                                                                                                                                                                                                                                                                                                                                                                                                                                                                                                                                                       |
| Special Warnings and Cautions     | N/A                                                                                                                                                                                                                                                                                                                                                                                                                                                                                                                                                                                                                                                                                                                                                                                       |
| Disposal                          | Dispose of in accordance with facility policy.                                                                                                                                                                                                                                                                                                                                                                                                                                                                                                                                                                                                                                                                                                                                            |