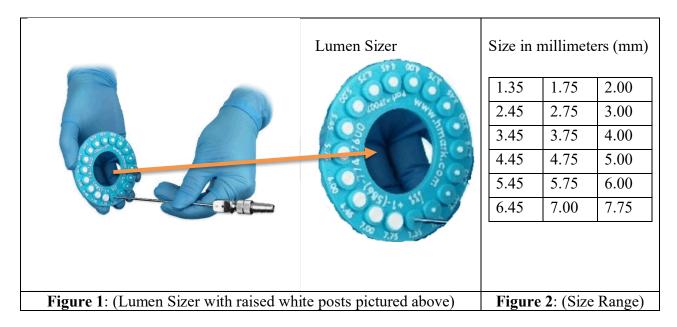

## Lumen Sizer User Guide Item # JP007

The Lumen Sizer helps to determine the internal diameter of a lumen opening to select the size brush for cleaning the lumen's internal surface.

1. Place the opening of the lumen over the Lumen Sizer's raised posts (Fig. 1) until the diameter size is determined.

- 2. Select the corresponding sized brush based on the on the Lumen Sizer's range of sizes. (Fig. 2).
- 3. Insert the brush into the lumen to check for cleanliness of the internal surface.

a

If debris is visible on the Lumen Sizer after sizing the lumen, send the Lumen Sizer back to decontam for reprocessing.