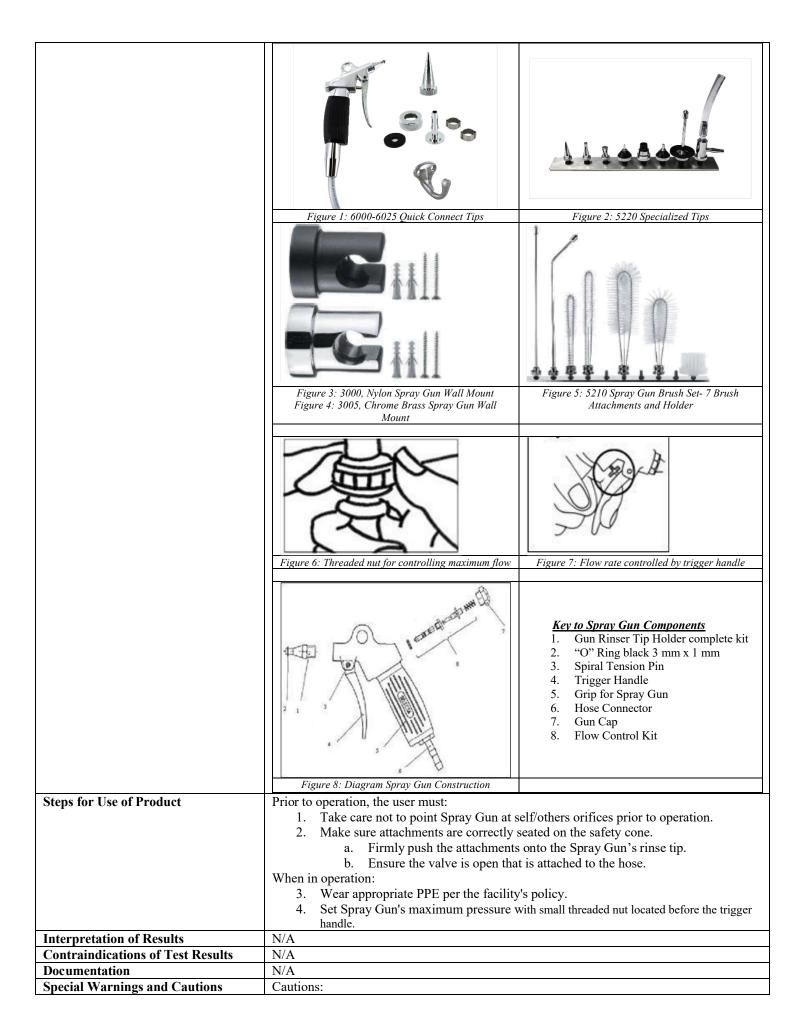

| Instructions for Using Product |                                                                                                                                                                                                                                                                                               |
|--------------------------------|-----------------------------------------------------------------------------------------------------------------------------------------------------------------------------------------------------------------------------------------------------------------------------------------------|
| Description of Use(s)          | A tool to use in the cleaning of items.                                                                                                                                                                                                                                                       |
| Preparation for Use            | <ul> <li>Best installed by a licensed plumber. Please contact Facilities and/or Engineering for installation of the Spray Gun. Installation of the Spray Gun is performed by the healthcare facility.</li> <li>Connection requirements         <ul> <li>Water connection:</li></ul></li></ul> |
| Diagrams (drawings, pictures)  |                                                                                                                                                                                                                                                                                               |

|          | • Verify the safe and effective performance of any tubing chosen for use other than          |
|----------|----------------------------------------------------------------------------------------------|
|          | that supplied by Healthmark. The liability for damage or injury is the                       |
|          | responsibility of the facility.                                                              |
|          | Warranty claims will <i>only</i> be honored for components purchased from                    |
|          | Healthmark.                                                                                  |
|          | • Maximum water or air pressure to use is 6 bar (86 psi).                                    |
|          | Be sure to wear proper PPE, according to facility policy.                                    |
|          | Warnings:                                                                                    |
|          | Do not use Spray Gun for any medical treatments.                                             |
|          | <ul> <li>Do not point the Spray Gun at parts or orifices of the body when in use.</li> </ul> |
|          | Compressed water or air jet may be harmful.                                                  |
|          | •                                                                                            |
| Disposal | N/A                                                                                          |