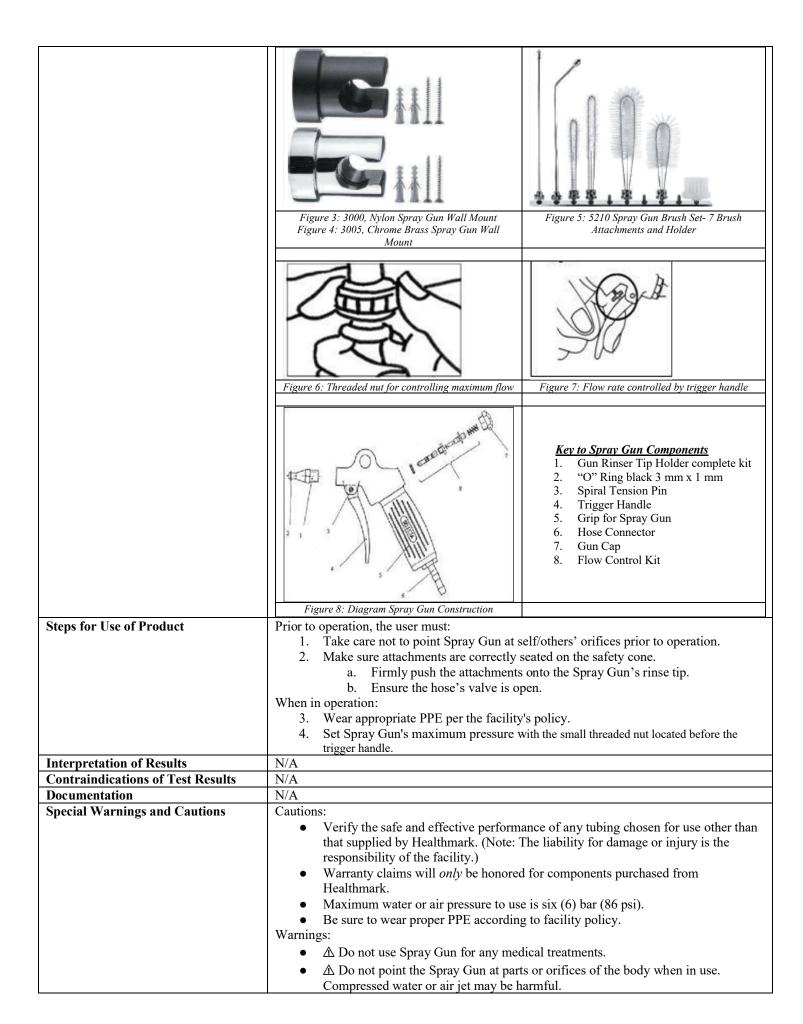

|                                | Instance the new four Union of Duraducet                                                                                                                                                                                                                                                                                                                                                                                                                                                                                                                                                                                             |  |
|--------------------------------|--------------------------------------------------------------------------------------------------------------------------------------------------------------------------------------------------------------------------------------------------------------------------------------------------------------------------------------------------------------------------------------------------------------------------------------------------------------------------------------------------------------------------------------------------------------------------------------------------------------------------------------|--|
| Instructions for Using Product |                                                                                                                                                                                                                                                                                                                                                                                                                                                                                                                                                                                                                                      |  |
| Description of Use(s)          | A tool to use in the cleaning of items.                                                                                                                                                                                                                                                                                                                                                                                                                                                                                                                                                                                              |  |
| Preparation for Use            | <ul> <li>Best installed by a licensed plumber. Please contact Facilities and/or Engineering for installation of the Spray Gun. Installation of the Spray Gun is performed by the healthcare facility.</li> <li>Connection requirements         <ul> <li>Water connection:                  <ul> <li>Plumbing threaded tap or valve: 3/8-, 1/2-, or 3/4-inch</li> <li>Standard gun kit includes 3/4-inch female connection.</li> <li>Air connection: If operated with compressed air, the tubing must be connected to the air supply by a suitable connector. (Note: cannot be supplied by Healthmark.)</li></ul></li></ul></li></ul> |  |
|                                | valve needs to be installed to the spigot. (Note: The Spray Gun is not a controller.)                                                                                                                                                                                                                                                                                                                                                                                                                                                                                                                                                |  |
| Diagrams (drawings, pictures)  |                                                                                                                                                                                                                                                                                                                                                                                                                                                                                                                                                                                                                                      |  |

Figure 1: 6000-6025 Quick Connect Tips

Figure 2: 5220 Specialized Tips

|                                      | Reprocessing Instructions                                                                                                                                                                                                                                                                                                                                                                                                                            |  |  |
|--------------------------------------|------------------------------------------------------------------------------------------------------------------------------------------------------------------------------------------------------------------------------------------------------------------------------------------------------------------------------------------------------------------------------------------------------------------------------------------------------|--|--|
| Point of Use                         | N/A                                                                                                                                                                                                                                                                                                                                                                                                                                                  |  |  |
| Preparation for Decontamination      |                                                                                                                                                                                                                                                                                                                                                                                                                                                      |  |  |
| <b>Disassembly Instructions</b>      | N/A                                                                                                                                                                                                                                                                                                                                                                                                                                                  |  |  |
| Cleaning – Manual                    | Use warm water <i>only</i> and a mild detergent to clean the Spray Gun with all add-ons.                                                                                                                                                                                                                                                                                                                                                             |  |  |
| Cleaning – Automated                 | N/A                                                                                                                                                                                                                                                                                                                                                                                                                                                  |  |  |
| Disinfection                         | N/A                                                                                                                                                                                                                                                                                                                                                                                                                                                  |  |  |
| Drying                               | N/A                                                                                                                                                                                                                                                                                                                                                                                                                                                  |  |  |
| Maintenance, Inspection, and Testing | <ul> <li>Recommendation: decalcify the Spray Gun approximately every four (4) weeks.</li> <li>Beneficial for the service life and reliability of the Spray Gun.</li> <li>Disassemble the Spray Gun.</li> <li>Place the inner-parts in a decalcifying agent.</li> <li>It is not necessary to carry out water quality tests when using potable water.</li> <li>Replacement parts and instructions for repair are available from Healthmark.</li> </ul> |  |  |
| Reassembly Instructions              | <ul> <li>The complete reassembly of the clean gun must be carried out under sterile conditions.</li> <li>Ensure that all O-Rings are in perfect condition before screwing the individual parts together.</li> <li>(Must) moisten sealing elements with a suitable physiological saline solution before use.</li> <li>Mount the sealing rings at the intended locations and lock them in place by pressing them firmly by hand.</li> </ul>            |  |  |
| Packaging                            | N/A                                                                                                                                                                                                                                                                                                                                                                                                                                                  |  |  |
| Sterilization                        | N/A                                                                                                                                                                                                                                                                                                                                                                                                                                                  |  |  |
| Storage                              | N/A                                                                                                                                                                                                                                                                                                                                                                                                                                                  |  |  |
| Additional Information               | N/A                                                                                                                                                                                                                                                                                                                                                                                                                                                  |  |  |