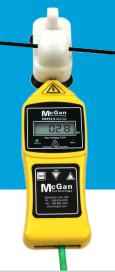

## **McGan Insulation Tester**

Designed for electrically testing electrosurgical instruments, the low frequency high voltage Insulation Tester is used to detect and locate defects such as pinholes, cracks and bare spots in the jacket or coating of laparoscopic and bi-polar electrosurgical instruments.