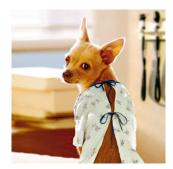

### Wall Decals

Size: 24 x 36 inches Material: Removable and Reusable High-Grade Vinyl \$90 / each

To Order: Call 800.521.6224 or visit hmark.com

**HOSPITAL DOG**WD2436-AVHD

**LOLLIPOP DOG**WD2436-AVLD

RAINBOW GIRAFFES
WD2436-AVRG