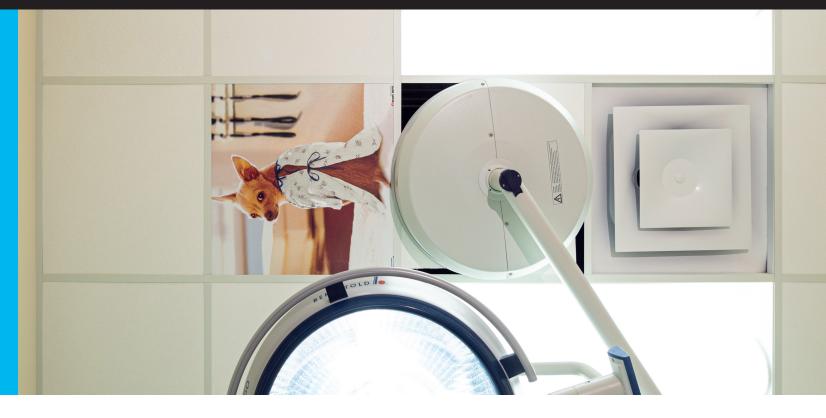

### Wall Decals

Size: 24 x 36 inches Material: Removable and Reusable High-Grade Vinyl \$90 / each

To Order: Call 800.521.6224 or visit hmark.com

**HOSPITAL DOG**WD2436-AVHD

**LOLLIPOP DOG**WD2436-AVLD

RAINBOW GIRAFFES
WD2436-AVRG

## **Ceiling Decals**

Healthmark + Avanti Ceiling Decals are the perfect way to alleviate anxiety in procedure rooms, patient rooms, hallways or anywhere else that a fun surprise on the ceiling might be a welcomed distraction during a stressful time. Available for individual purchase, Ceiling Decals are easy to install and can be applied to existing 24 x 24 inch ceiling tiles throughout the facility.