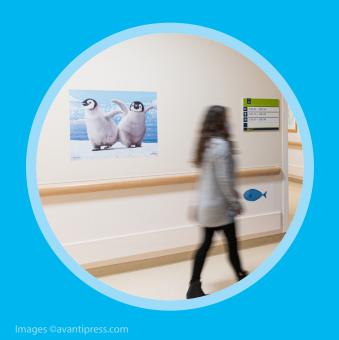

## **Ceiling Decals**

Healthmark + Avanti Ceiling Decals are the perfect way to alleviate anxiety in procedure rooms, patient rooms, hallways or anywhere else that a fun surprise on the ceiling might be a welcomed distraction during a stressful time. Available for individual purchase, Ceiling Decals are easy to install and can be applied to existing 24 x 24 inch ceiling tiles throughout the facility.