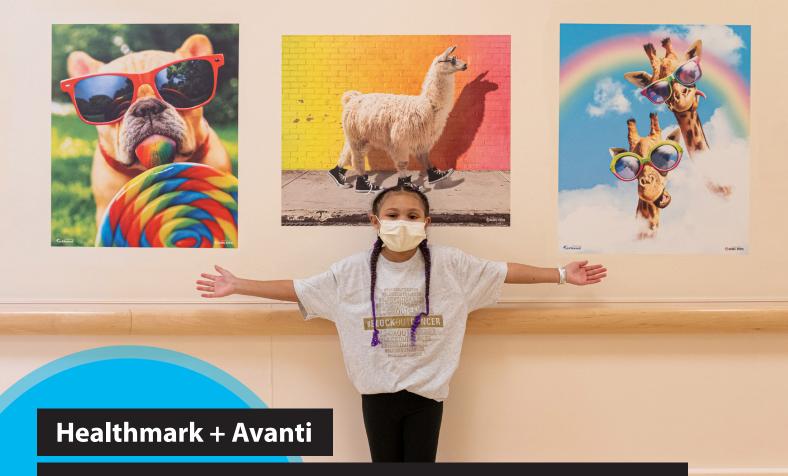

Healthmark + Avanti Wall Decals

Healthmark + Avanti Wall Decals

### **Wall Decals**

Healthmark + Avanti Wall Decals can be easily installed on any smooth wall to display a number of fun images throughout your facility. Made of thick, high-grade vinyl - the material resists tears, rips and fading. Available for individual purchase, the removable & reusable design is safe for surfaces and all Wall Decals are 24 x 36 inches in size. Choose from 15 images to create a fun atmosphere.