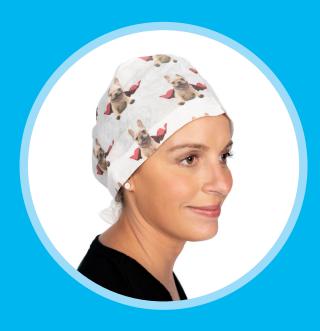

### Single Use & Reusable Scrub Caps

Healthmark + Avanti Scrub Caps are intended to provide a friendly distraction and an opportunity for fun conversation - while following industry guidelines for headwear. Scrub Caps are one-size-fits-most and include a tie-back closure. Choose one of the seven characters and a hat style: Single Use (box of 100) and Reusable (each).

#### Single Use Scrub Caps

Material: Spun Lace Non-woven Rayon \$300 / Box of 100 (one character per box)

### Reusable Scrub Caps

Material: 55% cotton, 42% Polyester, 3% spandex • Machine Washable \$35 / each (one character per hat)

To Order: Call 800.521.6224 or visit hmark.com

**CHIPMUNK FAIRY** Reusable: PRSC-WT-AVCF Single Use: PSC-WT-AVCF