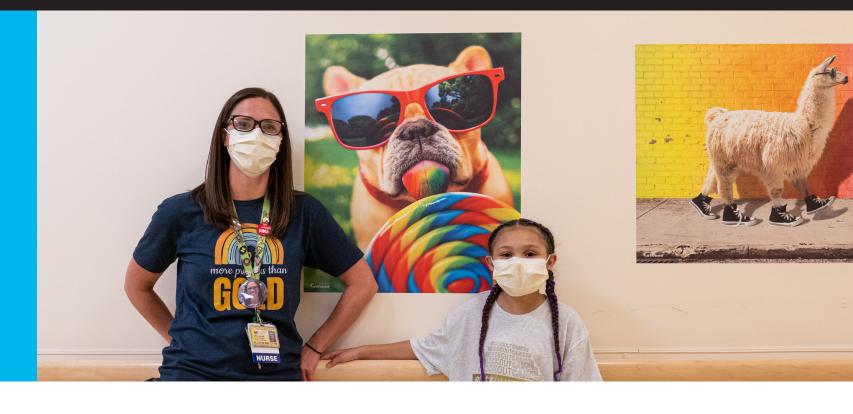

### Single Use & Reusable Scrub Caps

Healthmark + Avanti Scrub Caps are intended to provide a friendly distraction and an opportunity for fun conversation - while following industry guidelines for headwear. Scrub Caps are one-size-fits-most and include a tie-back closure. Choose one of the seven characters and a hat style: Single Use (box of 100) and Reusable (each).