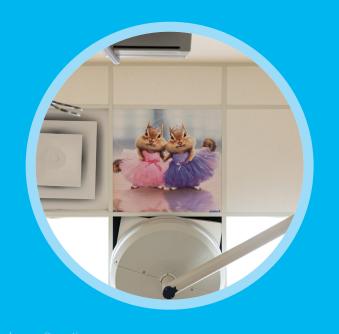

## **Ceiling Decals**

Healthmark + Avanti Ceiling Decals are the perfect way to alleviate anxiety in procedure rooms, patient rooms, hallways or anywhere else that a fun surprise on the ceiling might be a welcomed distraction during a stressful time. Available for individual purchase, Ceiling Decals are easy to install and can be applied to existing 24 x 24 inch ceiling tiles throughout the facility.

Ceiling Decals
Size: 24 x 24 inches
Material: AlumiGraphics® Grip
\$125 / each

To Order: Call 800.521.6224 or visit hmark.com

SUPERHERO DOG CD2424-AVSD

CD2424-AVCB

HOSPITAL DOG CD2424-AVHD

DANCING PENGUINS
CD2424-AVDP