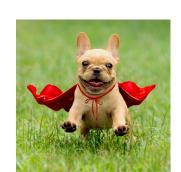

SUPERHERO DOG WD2436-AVSD

PIG FLOWER
WD2436-AVPF

COOL LLAMA WD2436-AVCL

Healthmark + Avanti Ceiling Decals

Healthmark + Avanti Ceiling Decals

### Wall Decals

Size: 24 x 36 inches Material: Removable and Reusable High-Grade Vinyl \$90 / each

To Order: Call 800.521.6224 or visit hmark.com

**HOSPITAL DOG**WD2436-AVHD

**LOLLIPOP DOG**WD2436-AVLD

RAINBOW GIRAFFES
WD2436-AVRG