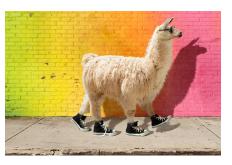

SUPERHERO DOG WD2436-AVSD

PIG FLOWER
WD2436-AVPF

COOL LLAMA WD2436-AVCL

Healthmark + Avanti Ceiling Decals

Healthmark + Avanti Ceiling Decals

### **Wall Decals**

Healthmark + Avanti Wall Decals can be easily installed on any smooth wall to display a number of fun images throughout your facility. Made of thick, high-grade vinyl - the material resists tears, rips and fading. Available for individual purchase, the removable & reusable design is safe for surfaces and all Wall Decals are 24 x 36 inches in size. Choose from 15 images to create a fun atmosphere.

### Wall Decals

Size: 24 x 36 inches Material: Removable and Reusable High-Grade Vinyl \$90 / each

To Order: Call 800.521.6224 or visit hmark.com

**HOSPITAL DOG**WD2436-AVHD

**LOLLIPOP DOG**WD2436-AVLD

RAINBOW GIRAFFES
WD2436-AVRG