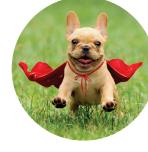

SUPERHERO DOG WD2436-AVSD

PIG FLOWER
WD2436-AVPF

COOL LLAMA WD2436-AVCL

Healthmark + Avanti Ceiling Decals

Healthmark + Avanti Ceiling Decals

Ceiling Decals
Size: 24 x 24 inches
Material: AlumiGraphics® Grip
\$125 / each

To Order: Call 800.521.6224 or visit hmark.com

SUPERHERO DOG CD2424-AVSD

CD2424-AVCB

HOSPITAL DOG CD2424-AVHD

DANCING PENGUINS
CD2424-AVDP

**BASSETT SKATEBOARD** Reusable: PRSC-WT-AVBS Single Use: PSC-WT-AVBS

**PIG FLOWER** Reusable: PRSC-WT-AVPF Single Use: PSC-WT-AVPF

**SUPERHERO DOG** Reusable: PRSC-WT-AVSD Single Use: PSC-WT-AVSD

**DANCING PENGUINS** Reusable: PRSC-WT-AVDP Single Use: PSC-WT-AVDP