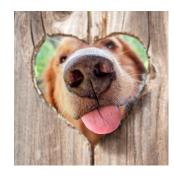

### Wall Decals

Size: 24 x 36 inches Material: Removable and Reusable High-Grade Vinyl \$90 / each

To Order: Call 800.521.6224 or visit hmark.com

**HOSPITAL DOG**WD2436-AVHD

**LOLLIPOP DOG**WD2436-AVLD

RAINBOW GIRAFFES
WD2436-AVRG