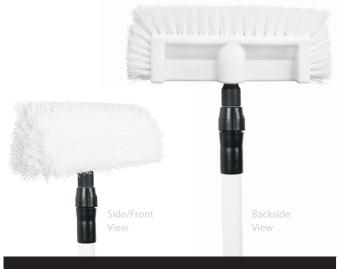

### Deck Brush / DB-01

Telescoping Handle Sold Separately

Foam-injected block provides durability

Side bristles allow for dual cleaning of floor and corners

Crimped bristles resist absorbing moisture and wash easily

Standard 3/4" threaded handle

Telescoping Handle Sold Separately

Made on a chemical-resistant polypropylene block

Bristles flare to give you access to all corners

Crimped bristles resist absorbing moisture and wash easily

Standard 34" threaded handle