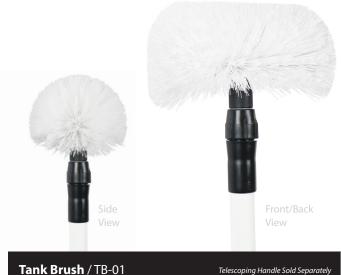

Standard 3/4" threaded handle

Telescoping Handle Sold Separately

Made on a chemical-resistant polypropylene block

Bristles flare to give you access to all corners

Crimped bristles resist absorbing moisture and wash easily

Standard 34" threaded handle