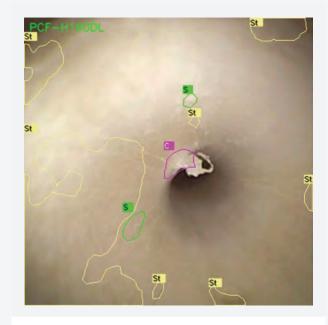

# WatchDog Al<sup>TM\*</sup> Inspection Report

| Date April 03 2023 Time 06:04:08 AM Duration 0:02:15 |     |  |               |     |  |
|------------------------------------------------------|-----|--|---------------|-----|--|
| Scope ID                                             |     |  | Technician II | D # |  |
| Droplets                                             | 12  |  | Scratches     | 190 |  |
| Peelings                                             | 14  |  | Crimps        | 29  |  |
| Stains                                               | 134 |  |               |     |  |

**Crimp Scratch Stain** 

## WatchDog Al™ Inspection Report

Crimp Scratch Stain

Crimp Scratch Stain

Crimp Scratch Stain

Crimp Scratch Stain

## **WatchDog Al™** Inspection Report

Crimp Scratch Stain

Crimp Scratch Stain

Crimp Scratch Stain

**Crimp Scratch Stain**