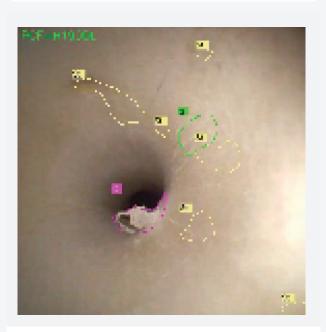

# WatchDog Al<sup>TM\*</sup> Inspection Report

| Date April 03 2023 Time 06:04:08 AM Duration 0:02:15 |     |  |               |     |  |
|------------------------------------------------------|-----|--|---------------|-----|--|
| Scope ID                                             |     |  | Technician II | D # |  |
| Droplets                                             | 12  |  | Scratches     | 190 |  |
| Peelings                                             | 14  |  | Crimps        | 29  |  |
| Stains                                               | 134 |  |               |     |  |

## **WatchDog Al™** Inspection Report

Crimp Scratch Stain

Crimp Scratch Stain

Crimp Scratch Stain

**Crimp Scratch Stain**