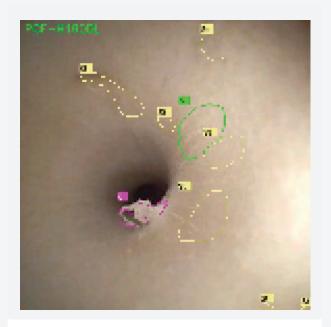

# WatchDog Al<sup>TM\*</sup> Inspection Report

| Date April 03 2023 Time 06:04:08 AM Duration 0:02:15 |     |  |               |     |  |
|------------------------------------------------------|-----|--|---------------|-----|--|
| Scope ID                                             |     |  | Technician II | D # |  |
| Droplets                                             | 12  |  | Scratches     | 190 |  |
| Peelings                                             | 14  |  | Crimps        | 29  |  |
| Stains                                               | 134 |  |               |     |  |

**Crimp Scratch Stain** 