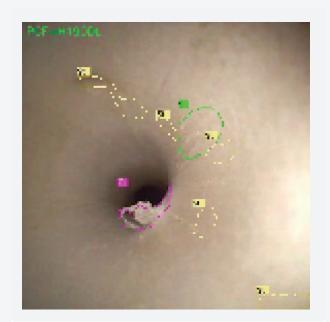

# WatchDog Al<sup>TM\*</sup> Inspection Report

| Date April 03 2023 Time 06:04:08 AM Duration 0:02:15 |     |  |               |     |  |
|------------------------------------------------------|-----|--|---------------|-----|--|
| Scope ID                                             |     |  | Technician II | D # |  |
| Droplets                                             | 12  |  | Scratches     | 190 |  |
| Peelings                                             | 14  |  | Crimps        | 29  |  |
| Stains                                               | 134 |  |               |     |  |

**Crimp Scratch Stain** 

## WatchDog Al™ Inspection Report

Crimp Scratch Stain

Crimp Scratch Stain

Crimp Scratch Stain

Crimp Scratch Stain