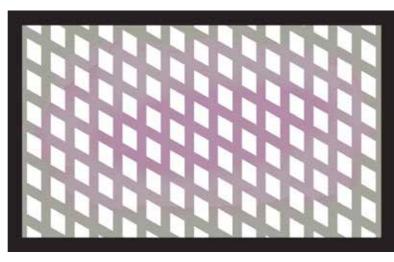

## **Getinge Assured Bowie-Dick Test Card**

Results Comparison

Unexposed

Fail Any remaining purple indicates a fail

Fail Any remaining purple indicates a fail

**Pass** Uniform color change

**Pass** Uniform color change (excess condensate)

**Pass** Uniform color change (Overexposure/Excess dry time)