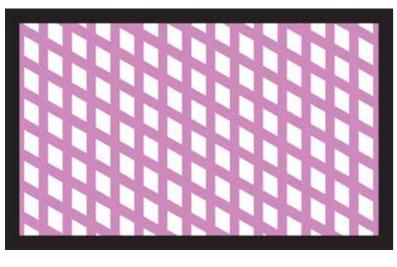

## **Getinge Assured Bowie-Dick Test Card**

Results Comparison

Unexposed

Fail Any remaining purple indicates a fail

Fail Any remaining purple indicates a fail

**Pass** Uniform color change

**Pass** Uniform color change (excess condensate)