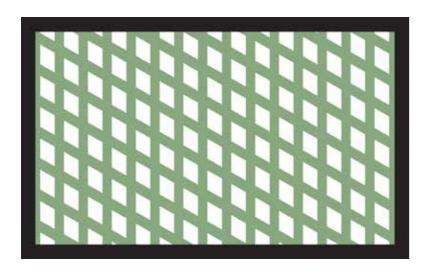

## **Getinge Assured Bowie-Dick Test Card**

Results Comparison

Unexposed

Fail Any remaining purple indicates a fail

Fail Any remaining purple indicates a fail

**Pass** Uniform color change

**Pass** Uniform color change (excess condensate)