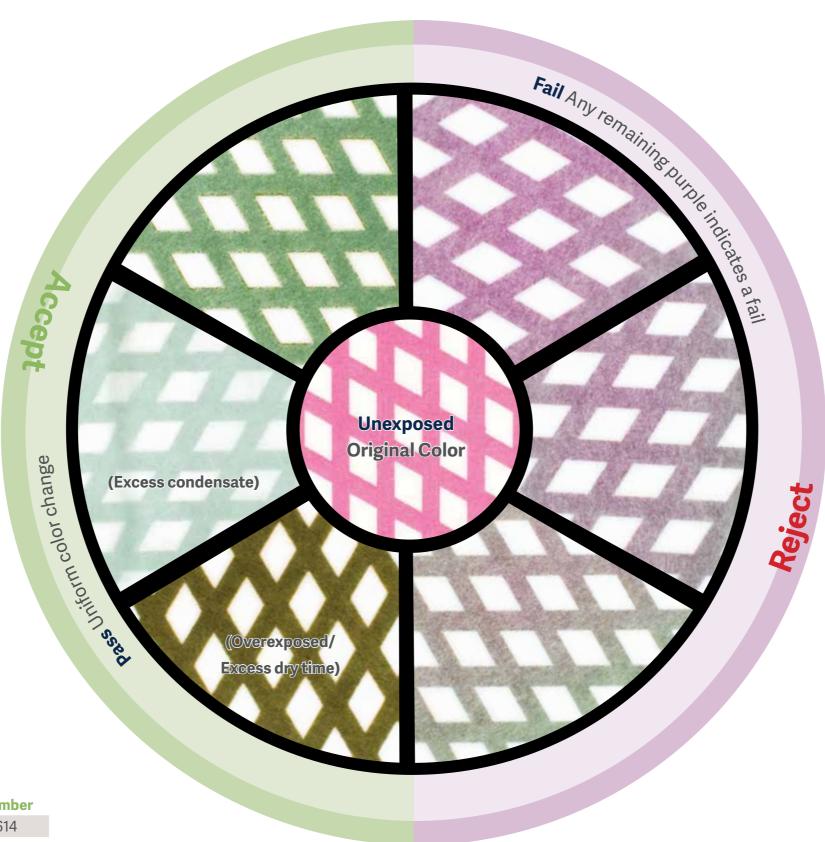

## **Getinge Assured Bowie-Dick Test Card**

Results Comparison

Unexposed

Fail Any remaining purple indicates a fail

Fail Any remaining purple indicates a fail

**Pass** Uniform color change

**Pass** Uniform color change (excess condensate)

**Pass** Uniform color change (Overexposure/Excess dry time)