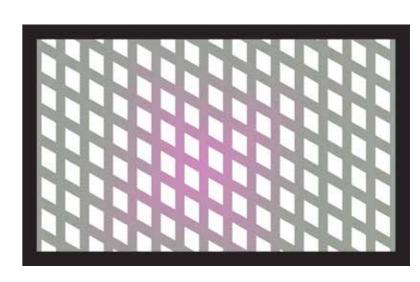

## **Getinge Assured Bowie-Dick Test Card**

Results Comparison

Unexposed

Fail Any remaining purple indicates a fail

Fail Any remaining purple indicates a fail

**Pass** Uniform color change

**Pass** Uniform color change (excess condensate)

**Pass** Uniform color change (Overexposure/Excess dry time)